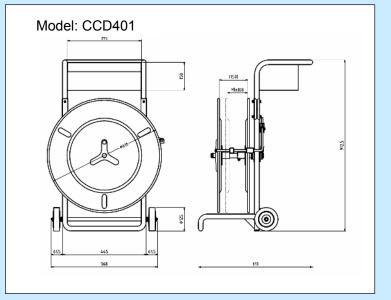

# Standard Specifications

| Name                | Portable Strap Dispenser                              |
|---------------------|-------------------------------------------------------|
| Model               | CCD401                                                |
| Dimensions          | Frame:<br>L568×D610×H912.5mm<br>Coil plate ED: 610φmm |
| Loadable strap size | PET/PP Core ID: 406mm<br>Coil width: 118 ~ 160mm      |
| Heavy duty tray     | L395xW220xH150mm                                      |
| Brake system        | Gravity braking system                                |
| Wheel size          | External dim.: 125φmm                                 |

## Dimensions

\*Specifications and appearance are subject to change without notice.

DISTRIBUTED BY