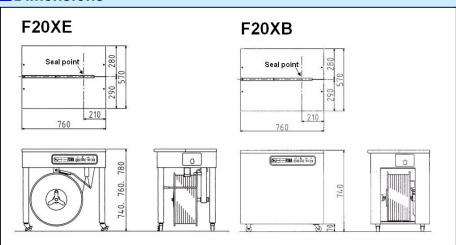

# ADJUSTABLE TABLE HEIGHT (only F20XE)

F20XE is constructed so that the table height can be freely adjusted in three levels, 740mm, 760mm or 780mm. The operator can adjust the height to the most suitable level for any strapping work.

# Standard Specifications

| Name                    | Semi Automatic Strapping Machine                                   |
|-------------------------|--------------------------------------------------------------------|
| Model                   | F20XB (Box type), F20XE                                            |
| Dimensions              | F20XB :L760mm×W570mm×H740mm<br>F20XE :L760mm×W570mm×H740,760,780mm |
| Weight                  | F20XB : approx. 68Kg<br>F20XE : approx. 68Kg                       |
| Speed                   | 2~3 seconds/cycle                                                  |
| Tension                 | Max. 490N (50Kgf)                                                  |
| Strap Width             | Width 5mm ~ 15.5mm                                                 |
| Electrical requirements | Single phase 100V/120V/230V 50/60Hz                                |
| Electrical consumption  | 300W                                                               |

# Dimensions

\*Specifications and appearance are subject to change without notice.

DISTRIBUTED BY